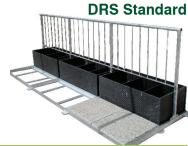

#### **DRS Standard**

Modular railing system secured by ballast, without the penetration of the roof insulation, for the separation of roof terraces and different roof surfaces. Components: railing, support leg, ballast tray, fasteners. The ballast tray can ballasted with 50x50x5cm concrete pavement slabs (not included) and/or with filled planters (50x50x36,5 cm) available as accessory. Module dimensions: 104x112x110 cm (LxWxH); Material: hot dip galvanized steel. Optional accessories: planters in RAL colours, corner element, gate element. In order to fulfil its intended use, the railing system should be handed over after it is secured by ballast. The system has to be installed at least 2.5 meters from the roof edge. Weight (without ballast): 45 kg/lm.