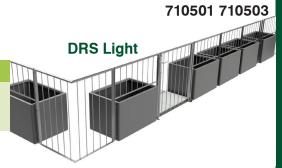

#### **DRS Light**

Modular railing system secured by ballast, without the penetration of the roof insulation, for the separation of roof terraces and different roof surfaces. The two main components are the railings and the planters which when filled provide the necessary ballast for stability. With the aid of the choice of the length of the spacer, it is possible to cover any floor plan with ease. Size of the railing module: 100x35x110 cm (LxWxH); material: hot dip galvanized steel. The planters are supplied with a 4 cm high water reservoir board and a filter geotextile. Colour: custom colours in RAL; material: frost- and break resistant polypropylene (PP); planter dimensions: 90x35x36.5 cm (LxWxH). Optional accessories: corner element, gate element. In order to fulfil its intended use, the railing system should be handed over after it is secured by ballast. The system has to be installed at least 2.5 meters from the roof edge and its two endpoints have to be connected to a vertical wall. Weight: 17,2 kg /lm.